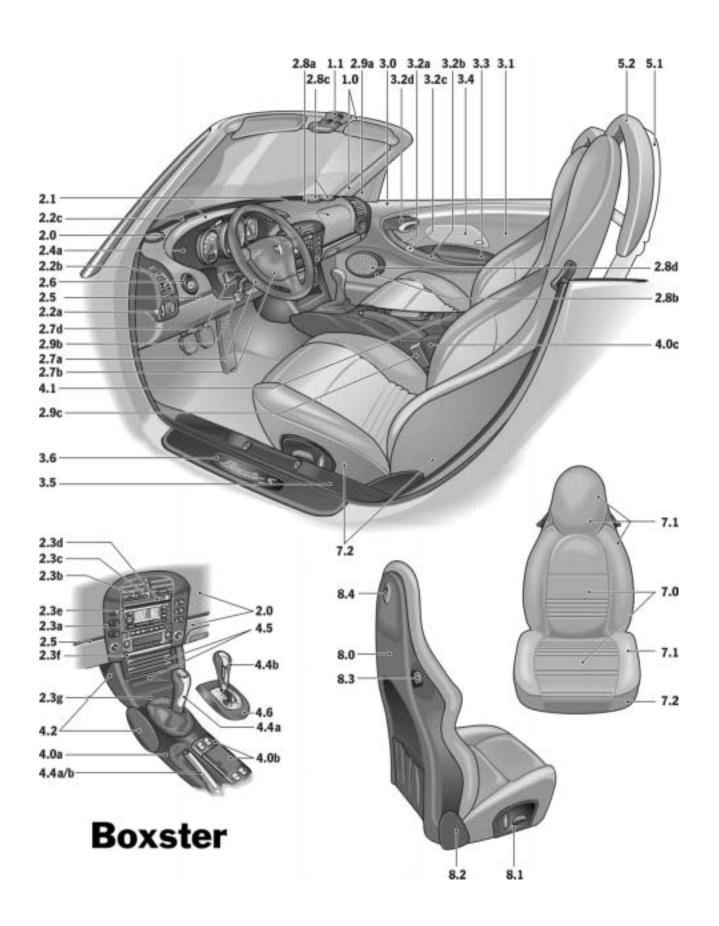

### **Boxster Interior Part Location Numbers and Descriptions**

| Location | Description                                               | Location | Description                                          |
|----------|-----------------------------------------------------------|----------|------------------------------------------------------|
| 1.0      | A-pillar/windscreen frame trim                            | 3.2a     | Door tube handle                                     |
| 1.1      | Interior light surround                                   | 3.2b     | Lower section of door tube                           |
|          |                                                           | 3.20     | Middle section of door tube                          |
| 2.0      | Dash (upper and lower sections)                           | 3.2d     | Door handle trim                                     |
| 2.1      | Instrument cover/airbag cover                             |          |                                                      |
|          |                                                           | 3.3      | Lid of door storage bin                              |
| 2.2a     | Side air vents (including temperature sensor surround and |          | -                                                    |
|          | headlamp levelling trim)                                  |          |                                                      |
|          | Side air vents slats (including adjusters)                |          | Side airbag cover                                    |
| 2.2c     | Defroster trim                                            |          | Inner door sill trim                                 |
|          |                                                           | 3.6      | Door sill guard                                      |
| 2.3a     | Switch trim central air vent mounting                     |          |                                                      |
|          | Central air vent slats (including adjuster)               |          | Rear section of center console                       |
| 2.3c     | T-divider under the middle vent                           | 4.0b     | Switch trim (including ashtray cover)                |
| 2.3d     | Cupholder trim                                            | 4.00     | Handbrake finish                                     |
| 2.3e     | Climate control surround                                  |          |                                                      |
| 2.3f     | Central air vent divider                                  | 4.1      | Lid of storage bin in rear section of center console |
| 2.3g     | Lower switch trim                                         | 4.2      | Center console side trim, front (right/left)         |
|          |                                                           | 4.3      | Center console side trim, rear, (right/left)         |
| 2.4a     | Instrument surround                                       |          |                                                      |
|          |                                                           | 4.4a     | Gear lever and handbrake lever                       |
| 2.5      | Trim strip (three-part)                                   | 4.4b     | Tiptronic gear selector and handbrake lever          |
| 2.6      | Ignition lock surround                                    |          |                                                      |
|          |                                                           | 4.5      | Front section of center console                      |
| 2.7a     | Steering wheel rim                                        | 4.6      | Tiptronic gear selector gate                         |
| 2.7b     | Passenger Airbag cover                                    |          |                                                      |
|          | Steering wheel hub cover - not shown                      | 5.1      | Roll-over bar                                        |
|          | Steering column casing                                    | 5.2      | Trim on roll-over bar                                |
|          |                                                           |          |                                                      |
| 2.8a     | Loudspeaker covers on the dash                            |          | Standard seats                                       |
| 2.8b     | Loudspeaker covers on doors/at rear                       | 7.0      | Seat center                                          |
| 2.8c     | Loudspeaker grills on dash/at rear                        | 7.1      | Lateral supports and head restraints                 |
|          | Loudspeaker grills on doors                               |          | Seat base                                            |
|          |                                                           |          |                                                      |
| 2.9a     | Mirror attachment point (including mirror controls)       | 7.5      | Clothes hook                                         |
|          | Control stalks                                            |          |                                                      |
| 2.9c     | Belt buckles (left/right)                                 |          | Sport seats                                          |
|          |                                                           | 8.0      | Backrest                                             |
| 3.0      | Door trim                                                 | 8.1      | Seat controls                                        |
| 3.1      | Door panel                                                | 8.2      | Hinge trim                                           |
|          |                                                           |          | Release lever (also on standard seat)                |
|          |                                                           |          | Clothes hook                                         |